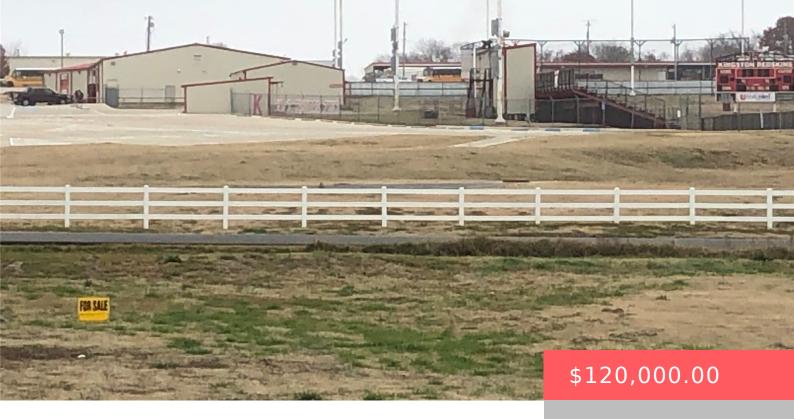

## **35 US-70, KINGSTON, OK 73439, USA**

https://sparlinrealty.com

Best commercial lot available around Kingston on Hwy 70. Lot is 1.26 acres mol. It has city utilities available, pipe fencing all around it. Also has access off 1st. Street. Already has a pad built for a building. Perfect for any commercial venture.

## **Basics**

Category: Land Type: Commercial

**Status:** Active **Lot size: 54886** sq ft

**Subdivision Name:** Kingston OT **Lot Size Acres:** 1.26

**County:** Marshall