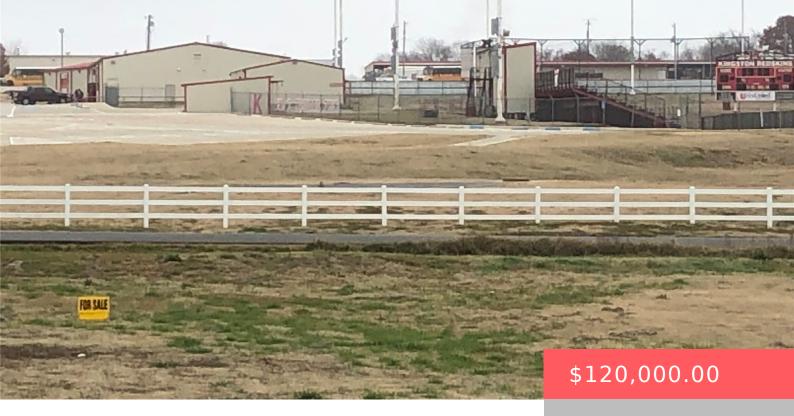

# 513 N E 1ST DR, KINGSTON, OK 73439, USA

https://sparlinrealty.com

Best commercial lot available around Kingston on Hwy 70. Lot is 1.26 acres mol. It has city utilities available, pipe fencing all around it. Also has access off 1st. Street. Already has a pad built for a building. Perfect for any commercial venture.

## Basics

Category: Land Status: Active Subdivision Name: Kingston OT County: Marshall Type: Commercial Lot size: 54886 sq ft Lot Size Acres: 1.26

×