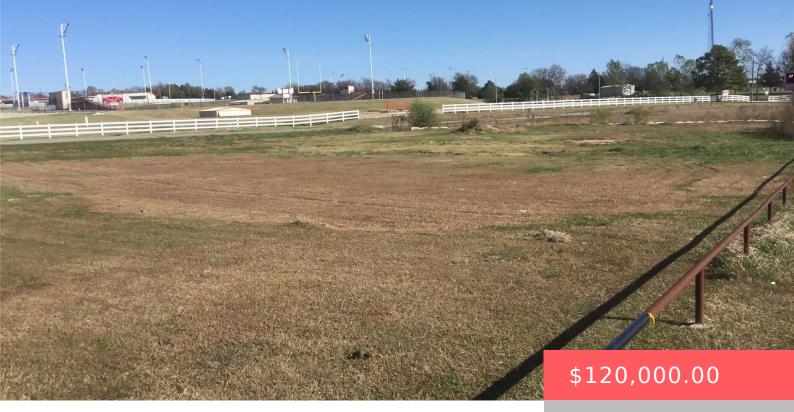

## 35 US-70, KINGSTON, OK 73439, USA

https://sparlinrealty.com

Best commercial lot available around Kingston on Hwy 70. Lot is 1.26 acres mol. It has city utilities available, pipe fencing all around it. Also has access off 1st. Street. Already has a pad built for a building. Perfect for any commercial venture.

# Basics

Category: Land Status: Active Subdivision Name: Kingston OT DaysOnMarket: 118 County: Marshall Type: Commercial Lot size: 54886 sq ft Lot Size Acres: 1.26 Previous List Price: \$130,000.00

# **Amenities & Features**

Fencing: Pipe
Sewer: PublicSewer

**Elementary School District:** Kingston - Sch Dist (X65)

**High School District:** Kingston - Sch Dist (X65)