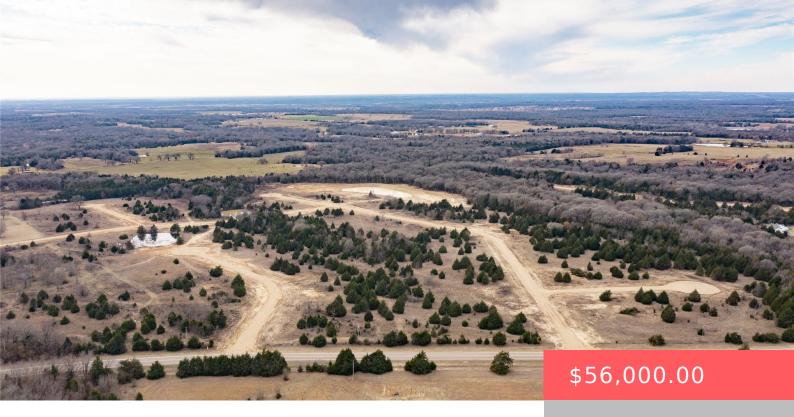

### RHMX+PV ACHILLE, OK, USA

https://sparlinrealty.com

Welcome to Cedar Creek Subdivision in Colbert, Oklahoma where you can escape the city and enjoy the beautiful outdoors. Located in a desirable area with easy access to major roads, this property offers endless possibilities for your future plans. With its prime location and potential for development, this lot is a rare opportunity for builders, [...]

# **Basics**

Category: Land

Lot size: 60548 sq ft

Lot Size Acres: 1.39

County: Bryan

**Status:** Active

Subdivision Name: Cedar Creek

**DaysOnMarket:** 2