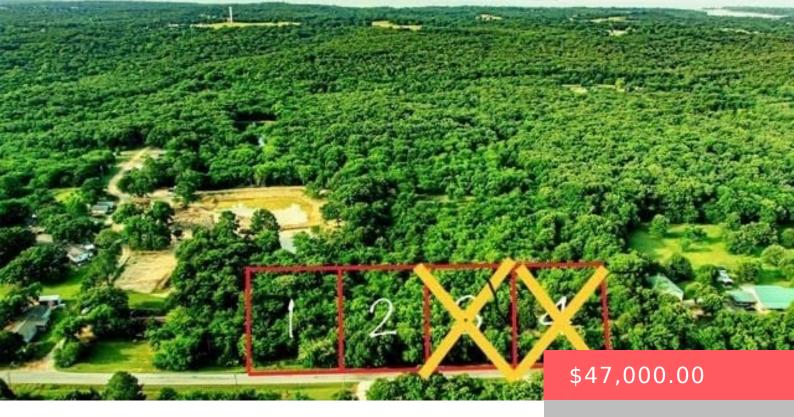

# 5227 MCDUFFEE RD, KINGSTON, OK 73439, USA

https://sparlinrealty.com

Two Lake Lots remain near Lake Texoma! .7 acre lots Located less than 2 miles from the boat ramp at Lost Acres. Lot #2 is Located 2 Miles exactly from the boat ramps at Catfish Bay Marina and all the new Development currently underway there. And lastly a short 3.8-mile drive to the boat ramps [...]

## **Basics**

Category: Land Status: Active

**Lot size: 32670** sq ft **Subdivision Name:** Marshall Co Unplatted

**Lot Size Acres:** 0.75 **County:** Marshall