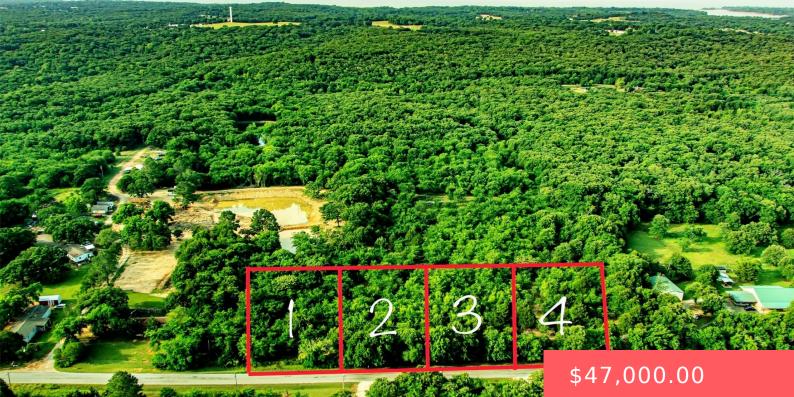

#### 5227 MCDUFFEE RD, KINGSTON, OK 73439, USA

https://sparlinrealty.com

4 Lake Lots near Lake Texoma! 3/4 Acre (mol) each. Located less than 2 miles from the boat ramp at Lost Acres. Located 2 Miles exactly from the boat ramps at Catfish Bay Marina and all the new Development currently underway there. And lastly a short 3.8-mile drive to the boat ramps and restaurant at [...]

#### **Basics**

Category: Land Lot size: 32670 sq ft Lot Size Acres: 0.75 Previous List Price: \$50,000.00 Status: Active Subdivision Name: Marshall Co Unplatted DaysOnMarket: 103 County: Marshall