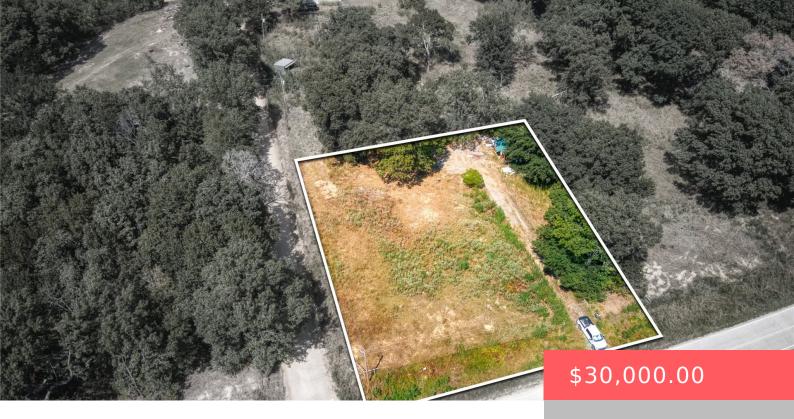

### **615 W VOCA RD, CANEY, OK 74533, USA**

https://sparlinrealty.com

Great mature treed lot on Voca Rd ready for you. This property sits at the corner of Voca and Acorn Hill Rd and is fenced. The old home has been removed and ready for a new home to be placed. Just minutes south of Atoka, OK right off Highway 69/75 for easy access. Call today

# **Basics**

Category: Land

Status: Active

**Subdivision Name:** Atoka County Unplatted

County: Atoka

**Type:** UnimprovedLand

**Lot size: 43560** sq ft

**Lot Size Acres:** 1