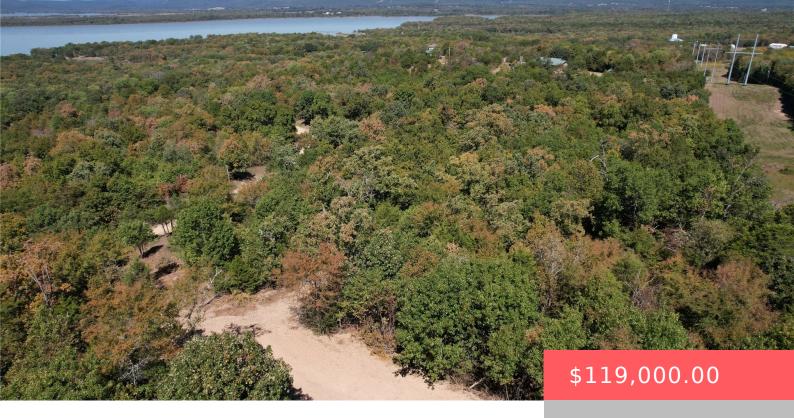

### MM8H+H8 YANUSH, OK, USA

https://sparlinrealty.com

YEAR ROUND LAKE VIEWS! This beautiful wooded lot is located in the Sardis Acres Subdivision near Clayton, OK. The 2.66 acre lot sits on a hill overlooking Sardis Lake and the nearby Middle Mountains. To the east lie the scenic Potato Hills area, brimming with wildlife. Envision spending evenings watching the sun go down over [...]