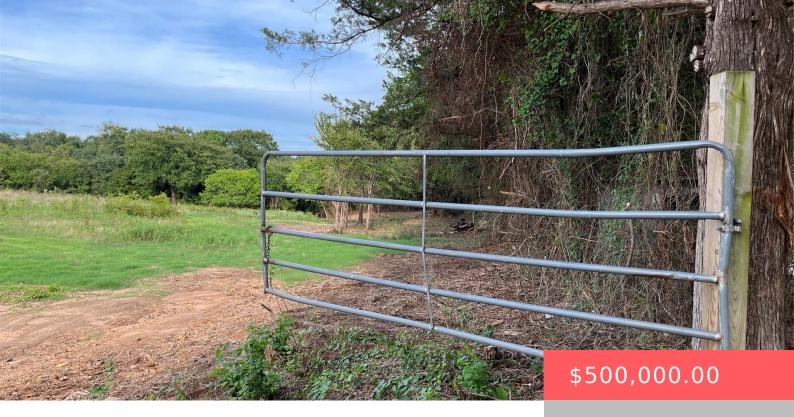

# 615 DENISON ST, CARTWRIGHT, OK 74731, USA

https://sparlinrealty.com

Newly cleared 10 acres land with a horse barn, a big pond, and a well with trees. Water and Electricity available. A old farm house in poor condition but has Two big Septic Systems and electric line. Pave road access to the land from multiple entrances. No restriction on the land. It is less than [...]