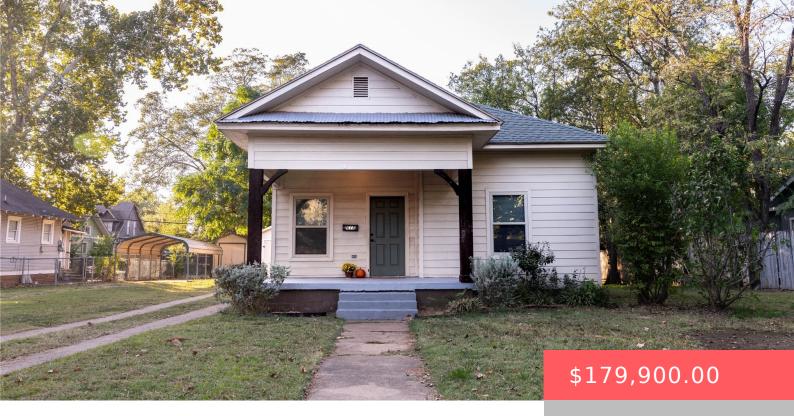

### **615 N 6TH AVE, DURANT, OK 74701, USA**

https://sparlinrealty.com

3 bedroom 2 bath home situated between Southeastern Oklahoma State University and downtown Durant. This property is minutes in all directions from several amenities including, food, shopping, healthcare, fitness & financial institutions. This could be a nice family home or addition to your portfolio. Schedule your showing today!

## **Basics**

Category: Residential Type: SingleFamilyResidence

Status: Active Bedrooms: 3 beds
Bathrooms: 2 baths Area: 1415 sq ft

**Lot size: 10498** sq ft **Year built:** 1938

Subdivision Name: Durant Original Town Lot Size Acres: 0.241