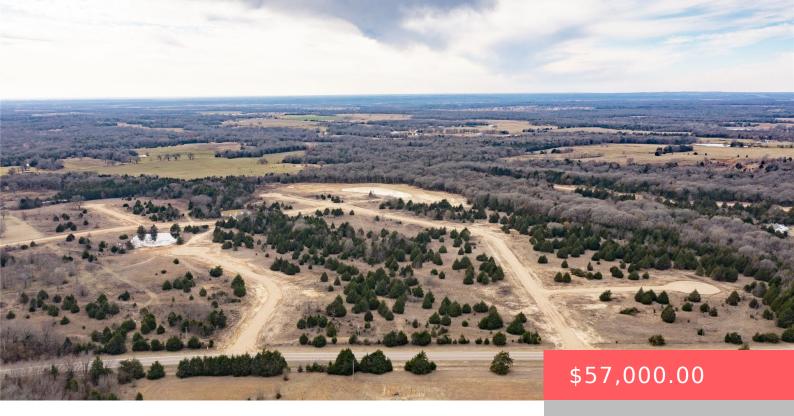

#### RHMX+PV ACHILLE, OK, USA

https://sparlinrealty.com

Welcome to Cedar Creek Subdivision in Colbert, Oklahoma where you can escape the city and enjoy the beautiful outdoors. Located in a desirable area with easy access to major roads, this property offers endless possibilities for your future plans. With its prime location and potential for development, this lot is a rare opportunity for builders, [...]

# **Basics**

Category: Land

Status: Active

Subdivision Name: Cedar Creek

DaysOnMarket: 2

Type: UnimprovedLand

**Lot size: 126760** sq ft

Lot Size Acres: 2.91