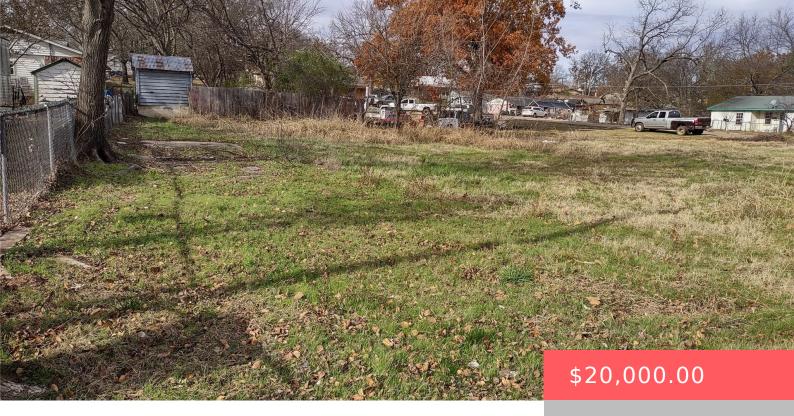

# 417 E MULBERRY ST, DURANT, OK 74701, USA

https://sparlinrealty.com

Remarkable property in town with access to city services. Across the street from public park. Great investment opportunity for builders.

## **Basics**

Category: Land

Status: Active

Subdivision Name: Durant OT

County: Bryan

**Type:** Residential

Lot size: 6700 sq ft

Lot Size Acres: 0.154