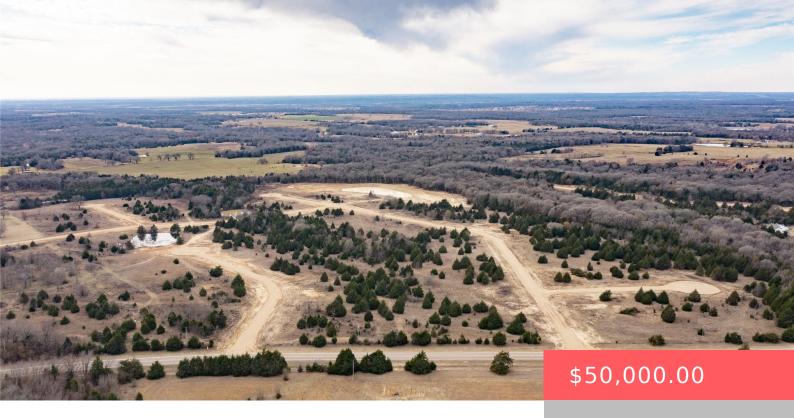

#### RHMX+PV ACHILLE, OK, USA

https://sparlinrealty.com

Welcome to Cedar Creek Subdivision in Colbert, Oklahoma where you can escape the city and enjoy the beautiful outdoors. Located in a desirable area with easy access to major roads, this property offers endless possibilities for your future plans. With its prime location and potential for development, this lot is a rare opportunity for builders, [...]

# **Basics**

Category: Land

Status: Active

Subdivision Name: Cedar Creek

DaysOnMarket: 2

**Type:** UnimprovedLand

**Lot size: 111078** sq ft

Lot Size Acres: 2.55