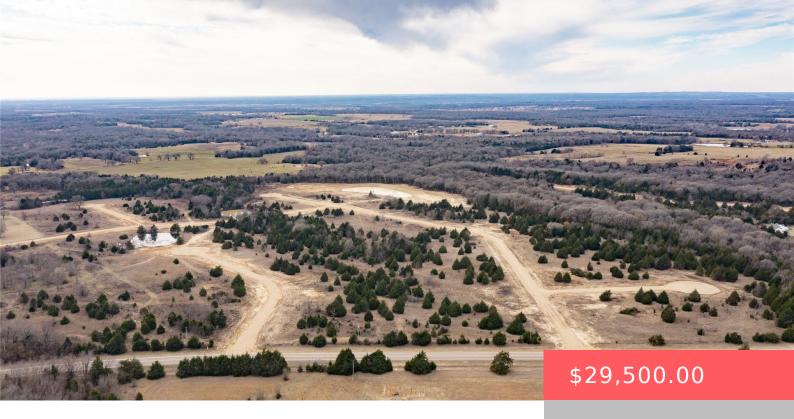

### RHMX+PV ACHILLE, OK, USA

https://sparlinrealty.com

Welcome to Cedar Creek Subdivision in Colbert, Oklahoma where you can escape the city and enjoy the beautiful outdoors. Located in a desirable area with easy access to major roads, this property offers endless possibilities for your future plans. With its prime location and potential for development, this lot is a rare opportunity for builders, [...]

# **Basics**

Category: Land

Status: Active

Subdivision Name: Cedar Creek

DaysOnMarket: 2

Type: UnimprovedLand

**Lot size: 30928** sq ft

Lot Size Acres: 0.71