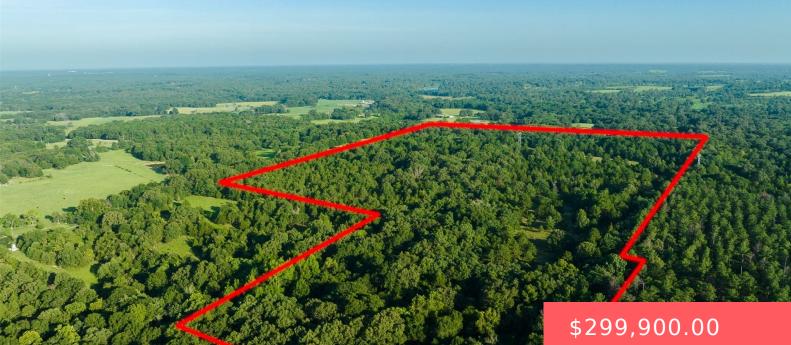

**411492 E 1920 RD, ANTLERS, OK 74523, USA** https://sparlinrealty.com

Welcome to your 70 +/- acre tract of land, a hidden gem nestled just 5 miles away from Antlers, the renowned "Deer Capital of the World." This picturesque property offers an extraordinary opportunity for nature enthusiasts, hunters, and those looking to create their secluded dream home in the heart of nature's beauty. If you envision [...]

## **Basics**

Category: Land Lot size: 3051378 sq ft Lot Size Acres: 70.05 Status: Active Subdivision Name: Pushmataha Co Unplatted County: Pushmataha