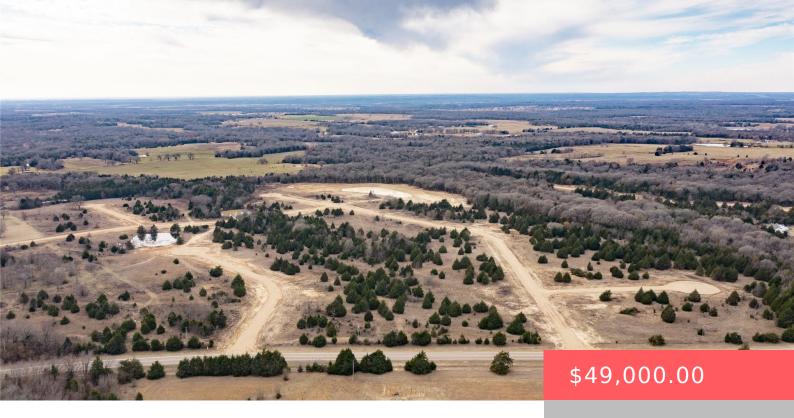

#### RHMX+PV ACHILLE, OK, USA

https://sparlinrealty.com

Welcome to Cedar Creek Subdivision in Colbert, Oklahoma where you can escape the city and enjoy the beautiful outdoors. Located in a desirable area with easy access to major roads, this property offers endless possibilities for your future plans. With its prime location and potential for development, this lot is a rare opportunity for builders, [...]

## **Basics**

Category: Land

Status: Active

Subdivision Name: Cedar Creek

DaysOnMarket: 2

Type: UnimprovedLand

Lot size: 67518 sq ft

Lot Size Acres: 1.55