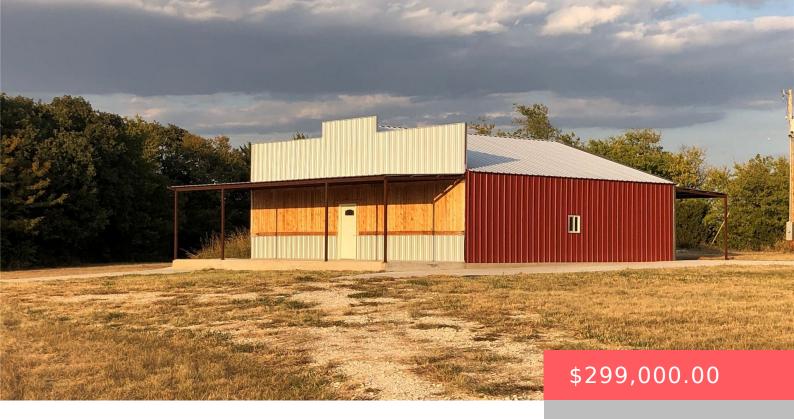

## **7468 US-377, KINGSTON, OK 73439, USA**

https://sparlinrealty.com

Just 4 miles from the Texas state line! This 4.7 acre property has 514 ft of highway 377 frontage. The 1,600 square ft metal building located on the property is framed out on the interior. It is a great setup for a business, or a residential dwelling. There is 3 phase power located on the [...]