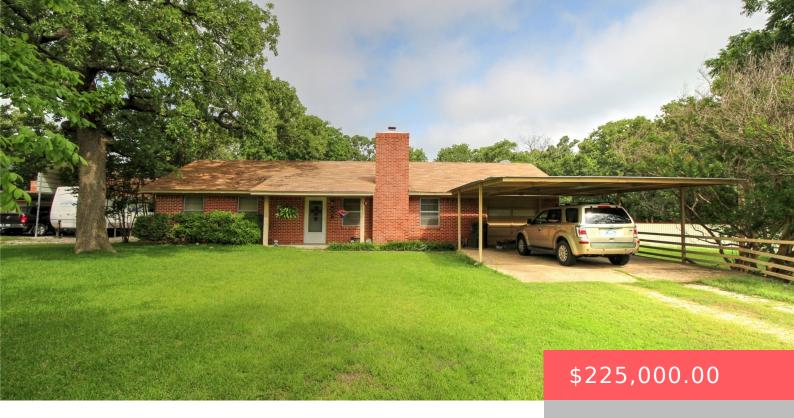

### 7631 SHAY RD, KINGSTON, OK 73439, USA

https://sparlinrealty.com

This brick home sits on a shady lot near the Buncombe Creek area of Lake Texoma! Whether you are looking for a place near the lake or to live permanently in the Kingston School District this property fits the bill. The metal shop building provides plenty of room to store your lake toys or simply [...]

## **Basics**

Category: Residential

Status: Active

Bathrooms: 2 baths Lot size: 19602 sq ft

Subdivision Name: Shay Resort

**Bathrooms Full: 2** 

Previous List Price: \$245,000.00

County: Marshall

Type: SingleFamilyResidence

Bedrooms: 3 beds Area: 1566 sq ft Year built: 1970

Lot Size Acres: 0.45

DaysOnMarket: 32

Listing Terms: Conventional

### **Building Details**

Architectural Style: Other

Construction Materials: Brick, WoodFrame

Stories: 1

Levels: One

**Building Area Total: 1566** sq ft

**StructureType:** House

**Roof:** Asphalt, Fiberglass