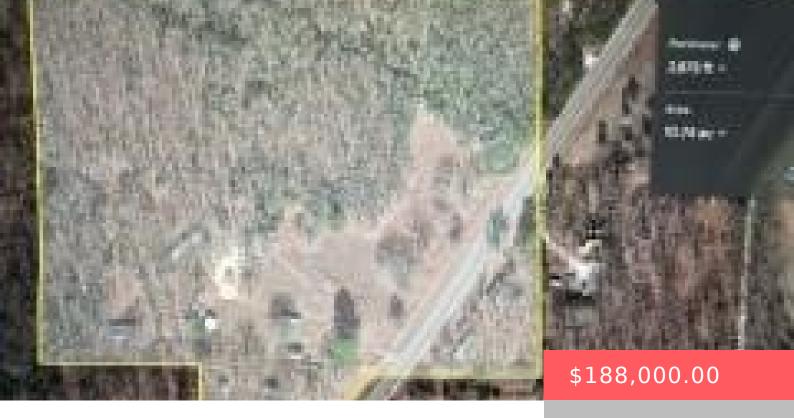

#### 7647 SHAY RD, KINGSTON, OK 73439, USA

https://sparlinrealty.com

This 10.73 acres is a short drive from the Kingston School District and to the Buncombe Creek boat ramp. Great piece of property with all kinds of potential....Storage buisness.... Rv park... or build your own home there.

#### **Basics**

**Category:** Land **Status:** Active

Subdivision Name: Shay Resort

DaysOnMarket: 1

Type: UnimprovedLand

**Lot Size: 467399** sq ft **Lot Size Acres:** 10.73

**County:** Marshall