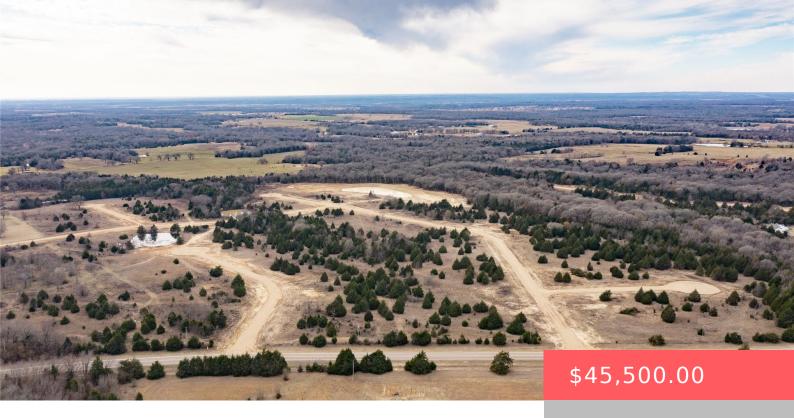

### RHMX+PV ACHILLE, OK, USA

https://sparlinrealty.com

Welcome to Cedar Creek Subdivision in Colbert, Oklahoma where you can escape the city and enjoy the beautiful outdoors. Located in a desirable area with easy access to major roads, this property offers endless possibilities for your future plans. With its prime location and potential for development, this lot is a rare opportunity for builders, [...]

# **Basics**

Category: Land

Status: Active

Subdivision Name: Cedar Creek

DaysOnMarket: 2

**Type:** UnimprovedLand

**Lot size: 43560** sq ft

Lot Size Acres: 1