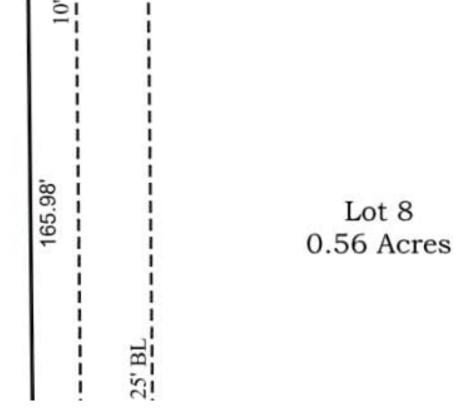

## 601 N MAIN, KINGSTON, OK 73439, USA

https://sparlinrealty.com

Address to be determined, Lot #8 .52 +- Square feet, nearly 1/2 acre, Lot #8 of the new subdivision "Little Estates"

- Land
- Active

# **Basics**

Category: Land Type: UnimprovedLand

Status: Active Lot size: 23002 sq ft

**Subdivision Name:** Marshall Co Unplatted **Lot Size Acres:** 0.528

DaysOnMarket: 1 County: Marshall