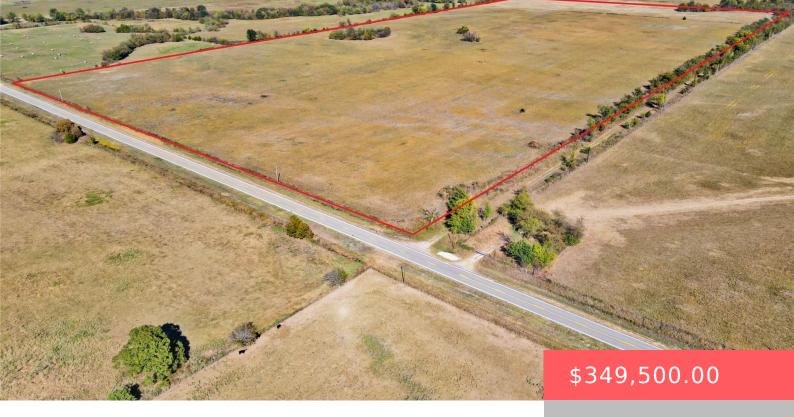

# W4XJ+RH BOSWELL, OK, USA

https://sparlinrealty.com

Excellent recreation or livestock Property! Must see this outstanding eighty acres located in Choctaw County, just south of Boswell along Highway 109. The property is mostly open and is suitable for hay and cattle production. There is one pond on the Property. This would also be a great homesite. Mineral rights do not convey. The [...]