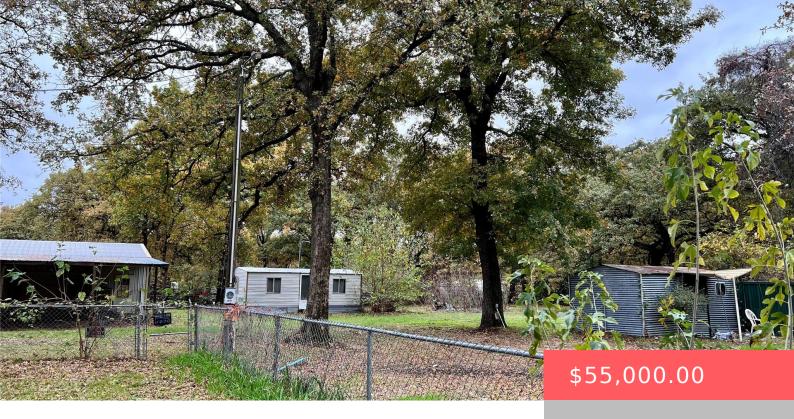

### 117 ELM ST, CARTWRIGHT, OK 74731, USA

https://sparlinrealty.com

This oversized parcel is enclosed within a chain link fence & already has a garage, carport & storage sheds on site! Mobile homes are allowed, so don't miss out on this one! Located just a short distance to the lake, too!

#### **Basics**

Category: Land

**Status:** Active

**Subdivision Name:** Shady Acres

DaysOnMarket: 3

**Type:** Residential

**Lot size: 32404** sq ft

Lot Size Acres: 0.744

# **Amenities & Features**

**Fencing:** ChainLink **Sewer:** SepticTank