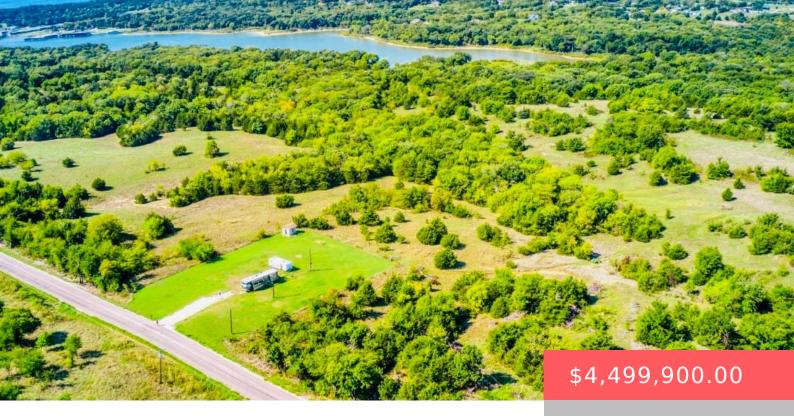

#### 8353 KNOBB RD, KINGSTON, OK 73439, USA

https://sparlinrealty.com

Amazing unheard of hidden gem! 270 acre property touching corp land in SOLDIER CREEK! Investors dream! Subdivided could ROI insane! Property has one active Airbnb on it and barns, ponds etc. hurry will NOT last long.

### **Basics**

Category: Land Status: Active

**Lot size: 11761200** sq ft **Subdivision Name:** Marshall Co Unplatted

Lot Size Acres: 270 County: Marshall