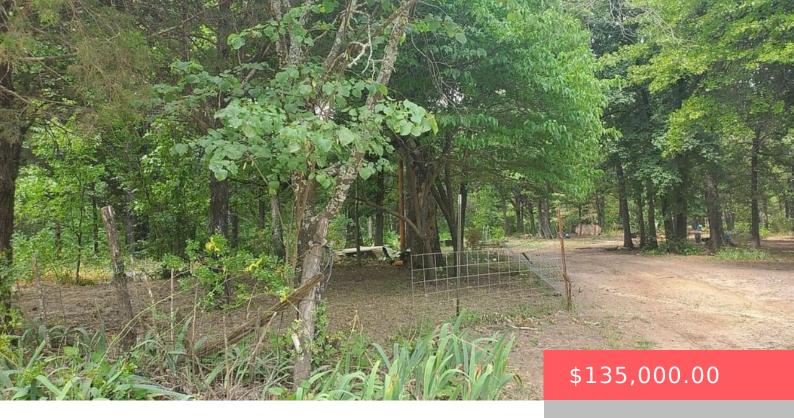

# 8801 ROCK CREEK RD, TISHOMINGO, OK 73460, USA

https://sparlinrealty.com

Beautiful 5-acre parcel with mixed oak & pine trees directly behind a small acreage subdivision! Property is completely fenced & is conveniently located just 3 minutes from town. There was previously a structure located on the property so utilities are already in place. Utilities include an older septic system, electric service with 200-amp breaker box [...]

## **Basics**

Category: Land

**Status:** Active

Subdivision Name: Rock Creek Ranch

**DaysOnMarket:** 3

Type: UnimprovedLand

Lot size: 217800 sq ft

Lot Size Acres: 5