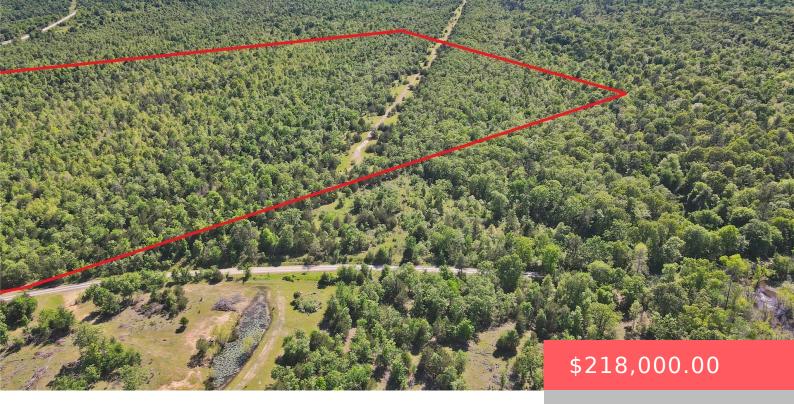

## 7MH8+XV CLOUDY, OK, USA

https://sparlinrealty.com

Priced to sell! Great opportunity to own 89 acres with frontage on both Cloudy Rd and Tram Rd in a scenic and serene location just over two miles from the popular Pine Mountain ATV park and within a short drive of several lakes and rivers. Varied terrain, hardwoods, and wildlife make this an excellent location [...]

## Basics

Category: Land Lot size: 3882502 sq ft Lot Size Acres: 89.13 Status: Active Subdivision Name: Pushmataha Co Unplatted County: Pushmataha