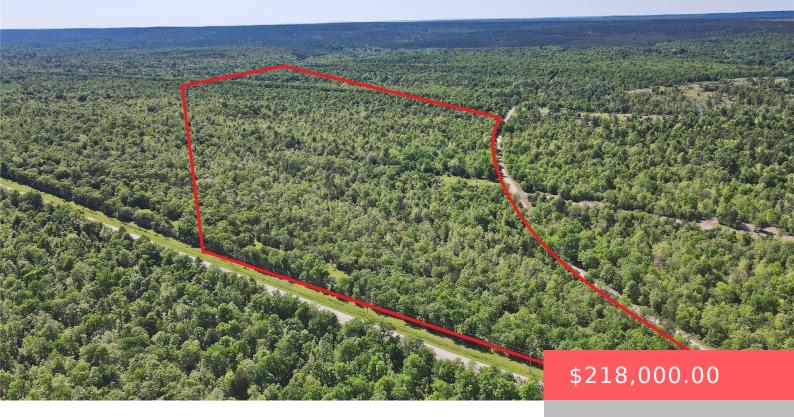

#### 7MF7+QP CLOUDY, OK, USA

https://sparlinrealty.com

Priced to sell! Great opportunity to own 89 acres with frontage on both Cloudy Rd and Tram Rd in a scenic and serene location just over two miles from the popular Pine Mountain ATV park and within a short drive of several lakes and rivers. Varied terrain, hardwoods, and wildlife make this an excellent location [...]

### **Basics**

Category: Land

**Lot size: 3882502** sq ft

Lot Size Acres: 89.13

**Previous List Price:** \$249,500.00

**Status:** Active

**Subdivision Name:** Pushmataha Co Unplatted

**DaysOnMarket:** 151