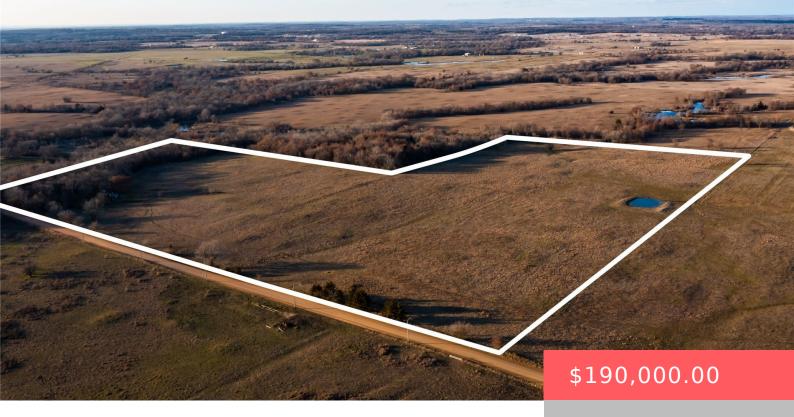

# **GQ44+G6 PHILLIPS, OK, USA**

https://sparlinrealty.com

30 acres MOL, approximately 90% open pasture. This track would be great for a potential homesite, horse ranch, or small herd. This is located in Coalgate school district and approximately 7 minutes to town. Schedule your showing today!

# **Basics**

Category: Land

Lot size: 1306800 sq ft Subdivision Name: Coal Co Unplatted

Lot Size Acres: 30 County: Coal