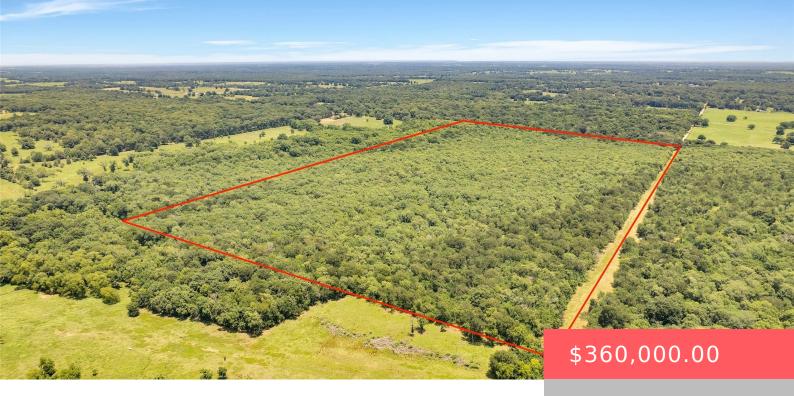

### **6RWP+9H CANEY, OK, USA**

https://sparlinrealty.com

This 80-acre property is an outdoor enthusiast's dream, tailormade for hunting and recreational pursuits. With dense woodlands and meandering trails, it provides an ideal habitat for a variety of wildlife. Whether you're an avid hunter or simply looking for a place to unwind, this property offers endless opportunities for outdoor adventures. The diverse terrain and [...]

### **Basics**

Category: Land Lot size: 3484800 sq ft Lot Size Acres: 80 Status: Active Subdivision Name: Atoka County Unplatted County: Atoka