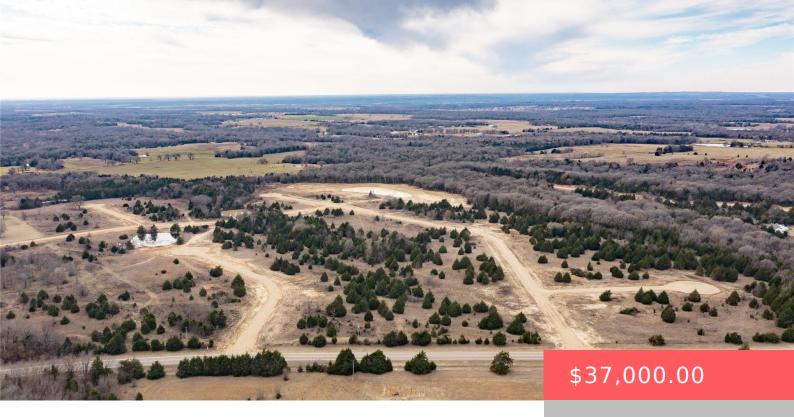

#### RHMX+PV ACHILLE, OK, USA

https://sparlinrealty.com

Welcome to Cedar Creek Subdivision in Colbert, Oklahoma where you can escape the city and enjoy the beautiful outdoors. Located in a desirable area with easy access to major roads, this property offers endless possibilities for your future plans. With its prime location and potential for development, this lot is a rare opportunity for builders, [...]

# **Basics**

Category: Land

Status: Active

Subdivision Name: Cedar Creek

DaysOnMarket: 2

Type: UnimprovedLand

**Lot size: 35284** sq ft

Lot Size Acres: 0.81