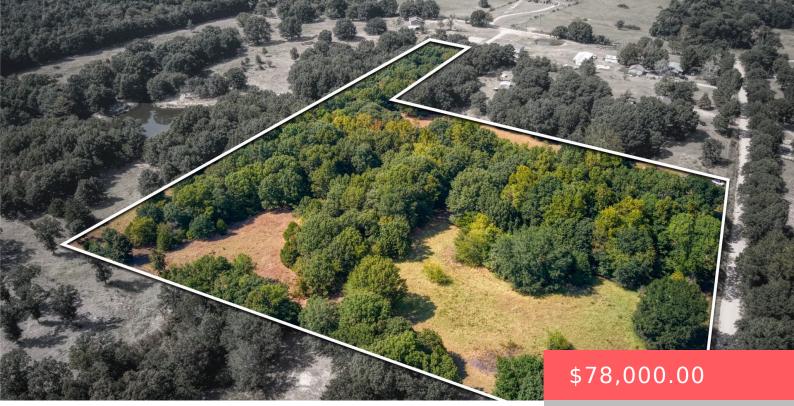

## 9371 TRENT LN, CANEY, OK 74533, USA

https://sparlinrealty.com

12-Acre Property in Caney, Oklahoma: Your Dream Homesite Awaits! Are you in search of the perfect blend of natural beauty, convenience, and endless possibilities for your new home? Look no further than this remarkable 12-acre property nestled in the heart of Caney, Oklahoma. With its mix of timber, open pasture areas, and mobile home readiness, [...] • Land

## **Basics**

Category: Land Lot size: 522720 sq ft Lot Size Acres: 12 Possible Use: Farm,Ranch Status: Active Subdivision Name: Atoka Co Unplatted DaysOnMarket: 1 County: Atoka