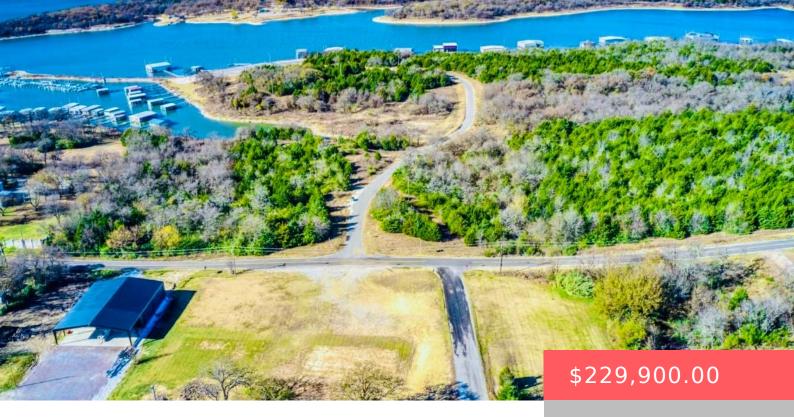

## 8922 COTTONWOOD ST, KINGSTON, OK 73439, USA

https://sparlinrealty.com

Lake lots in Soldier Creek/Marina Del Rey no restrictions would be perfect for Airbnb or commercial business As as well as a lake cabin or forever home with second story Lakeviews all around this gorgeous peninsula. Lot already has a 60×90 ft pad ready to build your dream home!!! conveniently located between both boat ramps [...]