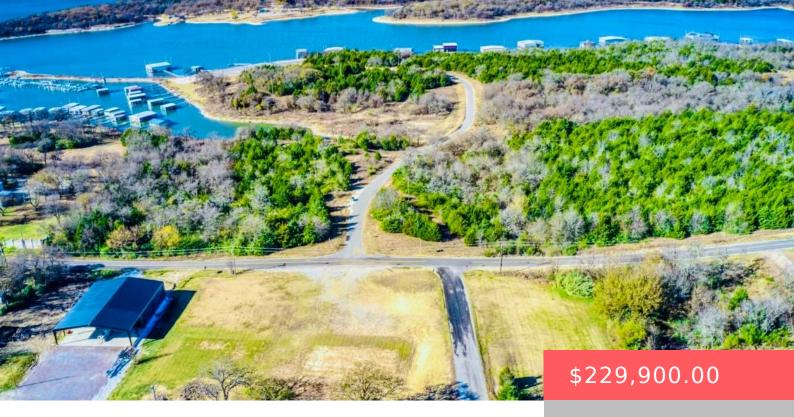

#### 7446 A ST, KINGSTON, OK 73439, USA

https://sparlinrealty.com

Lake lots in Soldier Creek/Marina Del Rey no restrictions would be perfect for Airbnb or commercial business As as well as a lake cabin or forever home with second story Lakeviews all around this gorgeous peninsula. Lot already has a 60×90 ft pad ready to build your dream home!!! conveniently located between both boat ramps [...]