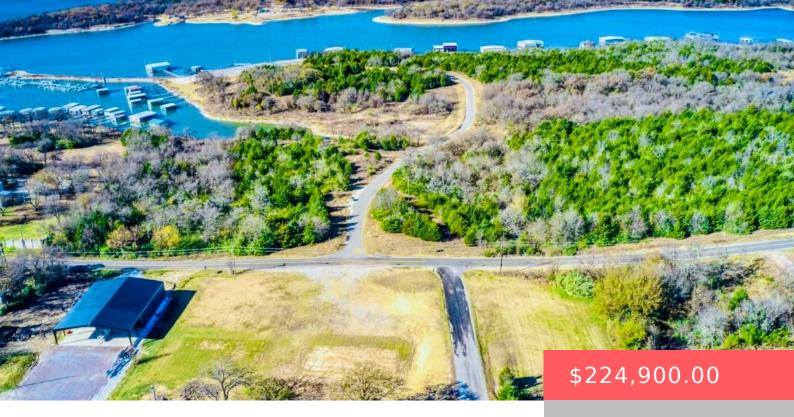

### 7308 A ST, KINGSTON, OK 73439, USA

https://sparlinrealty.com

Lake lots in Soldier Creek/Marina Del Rey no restrictions would be perfect for Airbnb or commercial business As as well as a lake cabin or forever home with second story Lakeviews all around this gorgeous peninsula. Lot already has a 60×90 ft pad ready to build your dream home!!! conveniently located between both boat ramps [...]

#### Type: Residential Lot size: 21780 sq ft Lot Size Acres: 0.5 Previous List Price: \$199,900.00