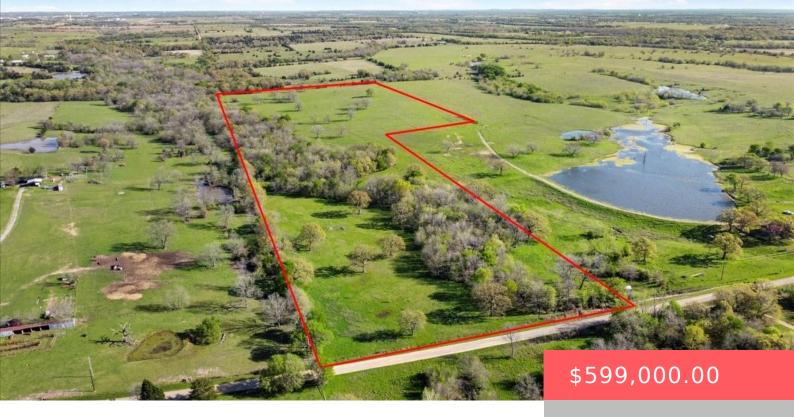

### 1100 ALLISON RD, CALERA, OK 74730, USA

https://sparlinrealty.com

A little slice of heaven in Calera. OK! This 41.82 acres is a great combination of timber and beautiful open pastures that are perfect to build your dream home. Deer and turkey are plentiful on the property, along with many other forms of wildlife! There is also a creek running through the property. Come check [...]

## **Basics**

Category: Land Status: Active

**Lot size: 1821503** sq ft **Subdivision Name:** Bryan Co Unplatted

Lot Size Acres: 41.816 County: Bryan