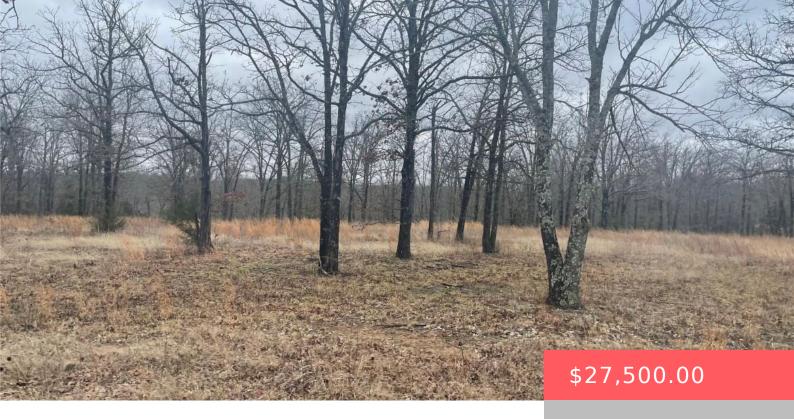

#### 4PMW+5W CADDO, OK, USA

https://sparlinrealty.com

LOT 1 1 acre lot NE of Durant off Sawmill Rd. Mostly clear with some mature trees, sitting on top of hill. Great place to build a home and mobiles are allowed. Lot 1 is the west lot. 2 lots available