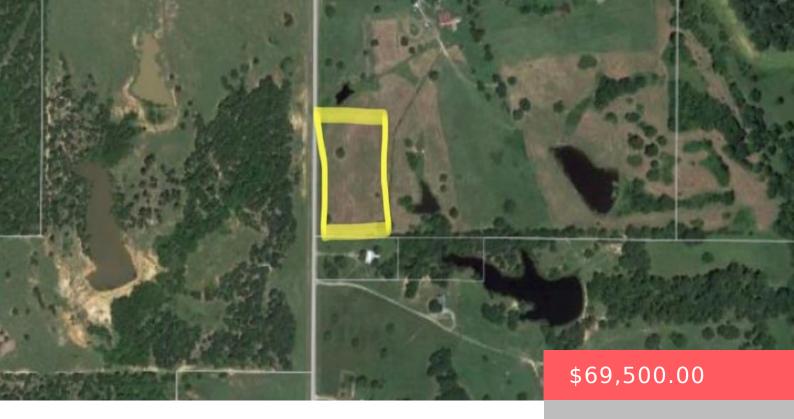

### 10264 S BENTLEY RD, ATOKA, OK 74525, USA

https://sparlinrealty.com

If you are looking for a perfect place to build in the country with the luxury of still being on a blacktop road then here it is. \*more photos coming soon!

#### **Basics**

Category: Land Type: UnimprovedLand

**Status:** Active **Lot size: 217800** sq ft

**Subdivision Name:** Atoka Co Unplatted **Lot Size Acres:** 5

County: Atoka