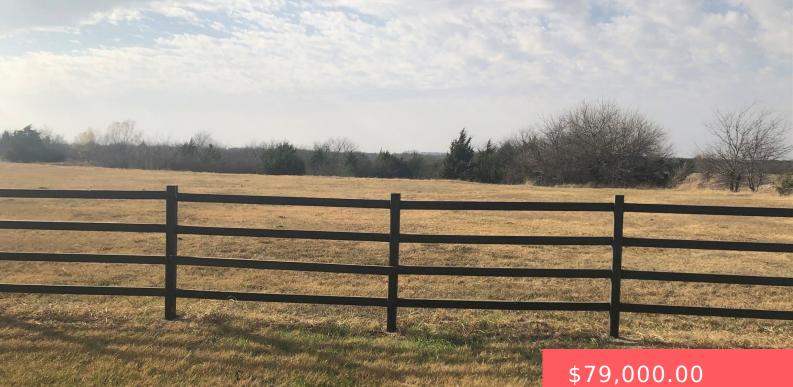

#### 17354 BETHEL RD, MADILL, OK 73446, USA

https://sparlinrealty.com

If you are looking for a great place to Build your Dream Home, this is it! This Property has 3.4 acres with access to Rural water. Located just minutes from Ardmore. This Property is deed restricted. Residential use only, no commercial Buildings. Minimum 1500 square feet Single Family Residence. No Manufactured Housing.

- UnimprovedLar
- Land
- Active

×

**Basics** 

Category: Land Status: Active Subdivision Name: Marshall Co Unplatted County: Marshall Type: UnimprovedLand Lot size: 149846 sq ft Lot Size Acres: 3.44

# **Amenities & Features**

Fencing: Decorative Sewer: None Utilities: SewerNotAvailable