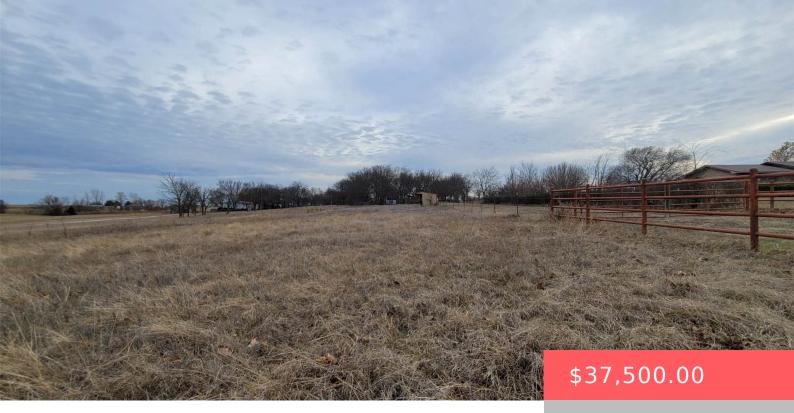

### 14243 BILES RD, MADILL, OK 73446, USA

https://sparlinrealty.com

+/- 1 acre of land on Biles Rd. This land has NO RESTRICTIONS, mobile homes are welcome, and all types of livestock are allowed. It has one small loafing shed on it, pipe fencing at the road, completely fenced with barbed wire, and water/electric service available on site. Located on a paved road close to [...]

### **Amenities & Features**

Fencing: BarbedWire,Pipe Sewer: None