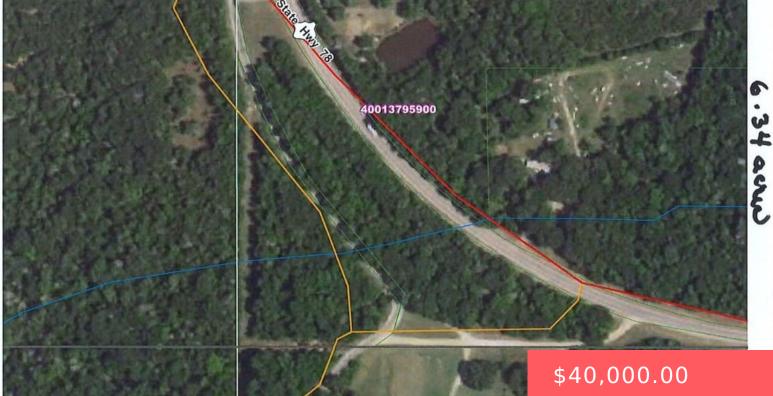

#### **Type:** UnimprovedLand Lot size: 167270 sq ft Lot Size Acres: 3.84 County: Bryan