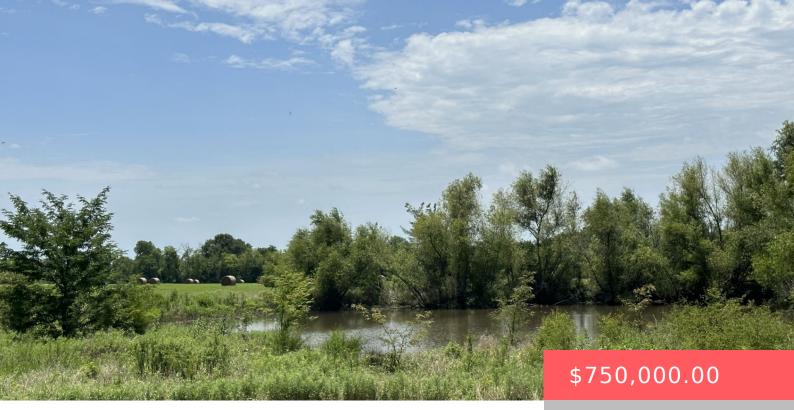

# 662 BLUE BIRD TRAIL, BENNINGTON, OK 74723, USA

https://sparlinrealty.com

Choice 126.16 M/L acres on Redbird Trail and Post Oak Crossing just SE of Bennington, Ok. and close to Hwy 70E and Hwy 70. Good gravel roads. Land is good sandy loam and mostly open with few tree's. Approximately 1 mile of frontage on county road. Ideal for pasture, hay, or divide into smaller tracts. [...]