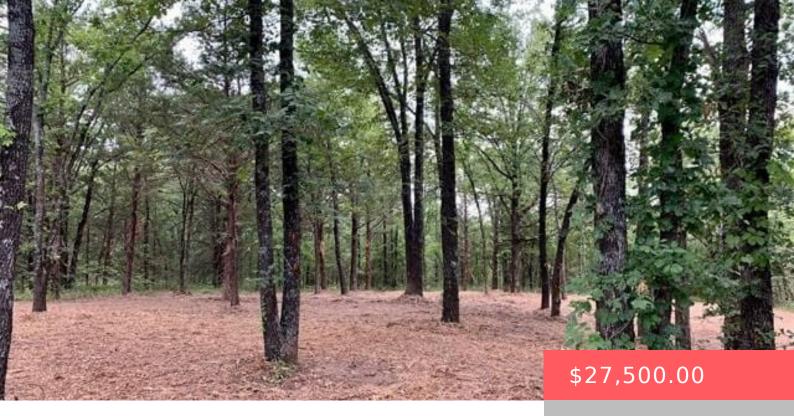

# 508 BRANDY LN, TISHOMINGO, OK 73460, USA

https://sparlinrealty.com

Homesite ready for improvement located in Tishomingo, OK and adjoining Pennington Creek. This one acre tract has large mature trees, paved road frontage, and walking access to Pennington Creek. City water is at the road, buyer will have to install a septic system. Agent Owned Property.

## **Basics**

Category: Land

Status: Active

Subdivision Name: Johnston Co Unplatted

County: Johnston

**Type:** Residential

**Lot size: 43560** sq ft

**Lot Size Acres:** 1