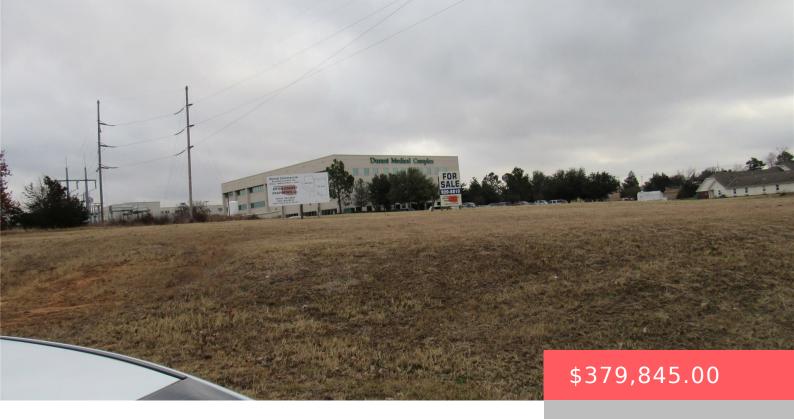

### 1804 CHUCKWA DR, DURANT, OK 74701, USA

https://sparlinrealty.com

Price has been reduced for this Commercial property that is in excellent location for medical, restaurant or retail business. Near off ramp on Hwy 75.

#### **Basics**

Category: Land Type: UnimprovedLand

Status: Active Lot size: 94961 sq ft

**Subdivision Name:** Durant OT **Lot Size Acres:** 2.18

DaysOnMarket: 1 County: Bryan