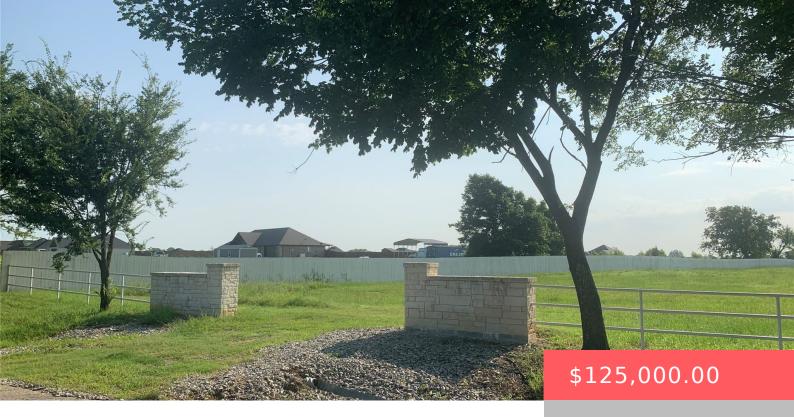

### 3152 BRYAN RD, DURANT, OK 74701, USA

https://sparlinrealty.com

This land features 3.84 acres with a 6 foot privacy fence on the North and East side. Beautiful stone entryway and pipe fencing on the South and West side. Water tap already on the property. Everything is ready for you to build your dream home. There is an additional 1.2 acres that is divided by [...]