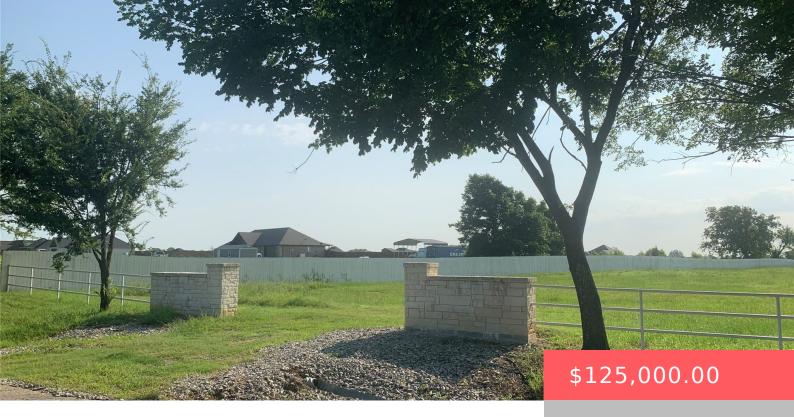

### 165 FOREST LN, DURANT, OK 74701, USA

https://sparlinrealty.com

This land features 3.84 acres with a 6 foot privacy fence on the North and East side. Beautiful stone entryway and pipe fencing on the South and West side. Water tap already on the property. Everything is ready for you to build your dream home. There is an additional 1.2 acres that is divided by [...]

### **Basics**

Category: Land Status: Active

**Lot size: 253214** sq ft **Subdivision Name:** Bryan Co Unplatted

Lot Size Acres: 5.813 County: Bryan

# **Amenities & Features**

Fencing: Pipe, Privacy Utilities: SewerNotAvailable

Sewer: None