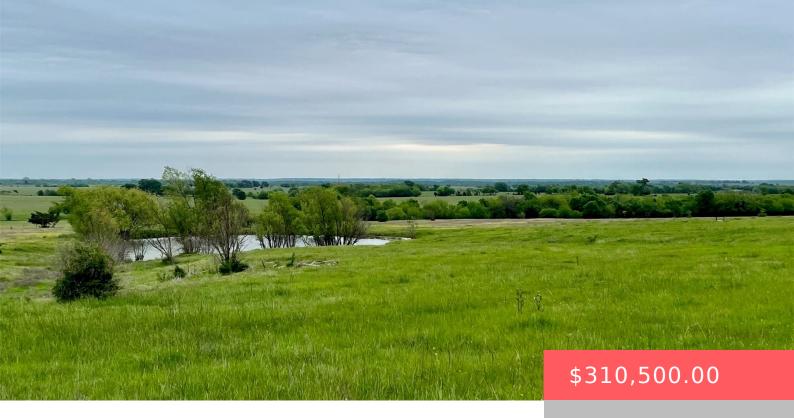

# 22571 BUCKHOLT RD, MADILL, OK 73446, USA

https://sparlinrealty.com

Gently rolling twenty acre tract with good native grasses, a pond, and good fence. The location is close enough to town yet still in the country. This would make an excellent homesite with room for some horses, or a few head of cattle, goats, or sheep. Don't miss this on this one!