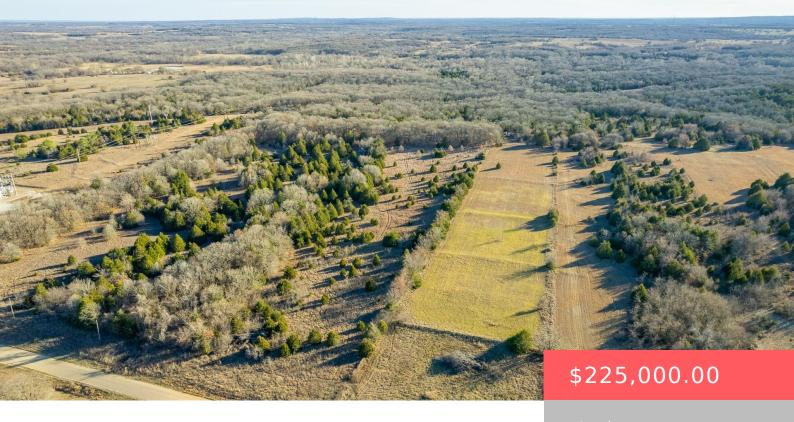

# 37054 COUNTY RD 1630, TUPELO, OK 74572, USA

https://sparlinrealty.com

50 Acre Coal County Retreat! Property features: wildlife galore, several building sites, ATV trails, tree clusters for privacy, and multiple hunting food plots!

### **Basics**

Category: Land

Lot size: 2178000 sq ft

Lot Size Acres: 50

Status: Active

**Subdivision Name:** Tupelo

County: Coal