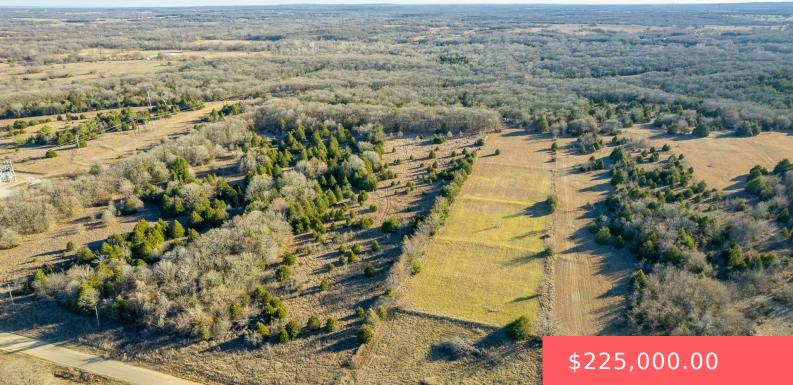

JHXQ+Q7 TUPELO, OK, USA https://sparlinrealty.com

50 Acre Coal County Retreat! Property features: wildlife galore, several building sites, ATV trails, tree clusters for privacy, and multiple hunting food plots!