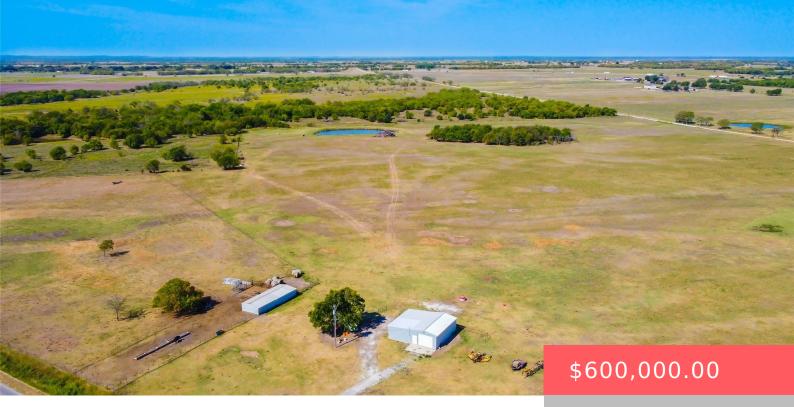

## 210 MAIN ST, DURANT, OK 74701, USA

https://sparlinrealty.com

Stunning 73 MOL acreage right off Caddo HWY with barn and pond. This would be the perfect place to build your forever home on with plenty of room for animals and more. This could also be great acreage for a development with all utilities already in place and ready to go. • Land

## Basics

Category: Land Lot size: 3185107 sq ft Lot Size Acres: 73.12 Status: Active Subdivision Name: Bryan Co Unplatted County: Bryan