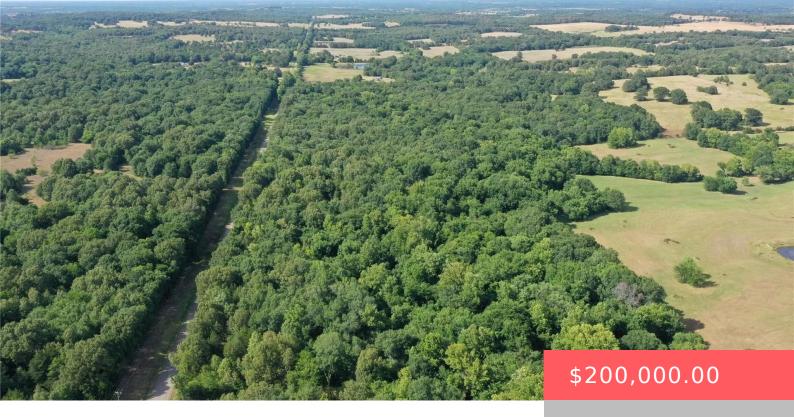

## 3X2G+R3 BENNINGTON, OK, USA

https://sparlinrealty.com

40 acres with no restrictions. Mature trees with road access on 3 sides, approximately 20 minutes from Durant.

- Land
- Active